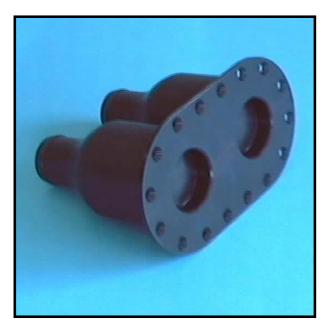

## Twin Female 1.5" **Refueling Valve PF61FTM**

F. I. A. approved Appendix "J" 1.5" Twin Female Refueling Valve PF61FTM. To be used either for the refueling of Race Cars or Motorcycles.

The Twin Valve can be surface mounted directly on a fuel cell or remotely using the detachable 'screw on' Manifolds.

The Twin Valve is used in conjunction with two PF30M Male Refueling Valves (Reference Code 0001RV) and either a Twin Horizontal or Twin Vertical Handle (Reference Codes 0205RH and 0204RH respectively).