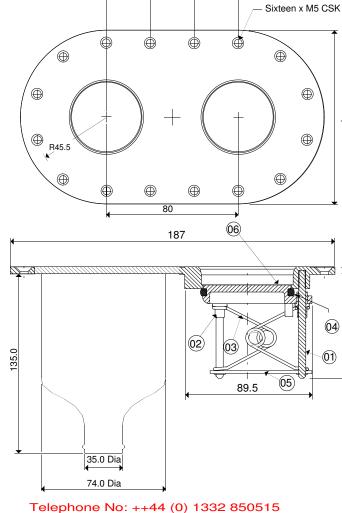

## Replacement / Associated Parts

| 01. Leg                                                                                                                                         | 4201VL                                                                                                                                                                                                 |  |
|-------------------------------------------------------------------------------------------------------------------------------------------------|--------------------------------------------------------------------------------------------------------------------------------------------------------------------------------------------------------|--|
| 02. Bush                                                                                                                                        | 4241VL                                                                                                                                                                                                 |  |
| 03. Leg Spring                                                                                                                                  | 4300SP                                                                                                                                                                                                 |  |
| 04. Viton Quad Ring                                                                                                                             | 4050VS                                                                                                                                                                                                 |  |
| 05. Leg Spacer                                                                                                                                  | 4221VL                                                                                                                                                                                                 |  |
| 06. FTM Centre                                                                                                                                  | 4260VC                                                                                                                                                                                                 |  |
| 07. "Screw On" Manifold                                                                                                                         | 0105RM                                                                                                                                                                                                 |  |
|                                                                                                                                                 |                                                                                                                                                                                                        |  |
| PFS 601Viton Gasket                                                                                                                             | 2020VG                                                                                                                                                                                                 |  |
|                                                                                                                                                 |                                                                                                                                                                                                        |  |
| PFS 601Nutring                                                                                                                                  | 1020SN                                                                                                                                                                                                 |  |
|                                                                                                                                                 |                                                                                                                                                                                                        |  |
| PF30M Male                                                                                                                                      |                                                                                                                                                                                                        |  |
| Refueling Valve                                                                                                                                 | 0001RV                                                                                                                                                                                                 |  |
|                                                                                                                                                 |                                                                                                                                                                                                        |  |
|                                                                                                                                                 |                                                                                                                                                                                                        |  |
|                                                                                                                                                 |                                                                                                                                                                                                        |  |
| Weight                                                                                                                                          | 900g                                                                                                                                                                                                   |  |
|                                                                                                                                                 | 740                                                                                                                                                                                                    |  |
| Telephone No: ++44 (0) 1332 850515Facsimile No: ++44 (0) 1332 850749Web Site: WWW.Premier-Fuel-Systems.comE-Mail: Info@Premier-Fuel-Systems.com |                                                                                                                                                                                                        |  |
|                                                                                                                                                 | 02. Bush<br>03. Leg Spring<br>04. Viton Quad Ring<br>05. Leg Spacer<br>06. FTM Centre<br>07. "Screw On" Manifold<br>PFS 601 Viton Gasket<br>PFS 601 Nutring<br>PF30M Male<br>Refueling Valve<br>Weight |  |